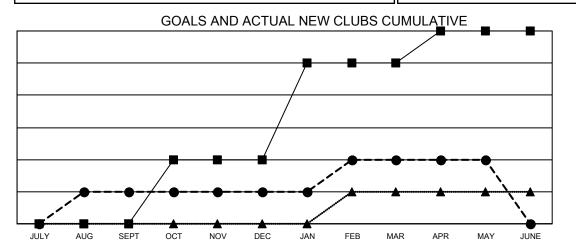

## LOCATION: OHIO

GMT: OPEN

GMT CA 1

| Clubs                 |               |           |               | Members               |                           |                         |                                                    |  |  |
|-----------------------|---------------|-----------|---------------|-----------------------|---------------------------|-------------------------|----------------------------------------------------|--|--|
| RESULTS FOR 2019-2020 |               |           |               | RESULTS FOR 2019-2020 |                           |                         |                                                    |  |  |
| QUARTER               | NEW CLUB GOAL | NEW CLUBS | DROPPED CLUBS | QUARTER               | IEMBER GROWTH NET<br>GOAL | MEMBER GROWTH<br>ACTUAL | DROPPED<br>MEMBERS ACTUAI<br>(including transfers) |  |  |
| JULY/AUG/SEPT         | 0             | 1         | 0             | JULY/AUG/SEP          | T 185                     | 205                     | 229                                                |  |  |
| OCT/NOV/DEC           | 2             | 0         | 2             | OCT/NOV/DEC           | 230                       | 179                     | 297                                                |  |  |
| JAN/FEB/MAR           | 3             | 1         | 3             | JAN/FEB/MAR           | 235                       | 263                     | 251                                                |  |  |
| APR/MAY/JUNE          | 1             | 0         | 2             | APR/MAY/JUNE          | 180                       | 46                      | 171                                                |  |  |

- CURRENT YEAR ACTUAL NEW CLUBS

- LAST YEAR ACTUAL NEW CLUBS

| DROPPED CLUBS: 7  |     | 195 CLUBS OF 394 ADDED 1 OR MORE | GENDER DISTRIBUTION        |                |       |
|-------------------|-----|----------------------------------|----------------------------|----------------|-------|
|                   |     | NEW MEMBERS                      | MALE                       | 7,710 (71.13%) |       |
|                   |     |                                  | FEMALE                     | 3,129 (28.87%) |       |
| DROPPED MEMBERS   |     |                                  |                            |                |       |
| DECEASED          | 183 | CLICK HERE FOR CUMULATIVE        | TOTAL FAMILY UNIT MEMBERS  |                | 2,145 |
| CLUB CANCELLED 36 |     | MEMBERSHIP DATA                  |                            |                |       |
| OTHER             | 729 |                                  | FAMILY MEMBERS PAYING HALF |                | 1,096 |
| TOTAL             | 948 |                                  | 0000                       |                |       |