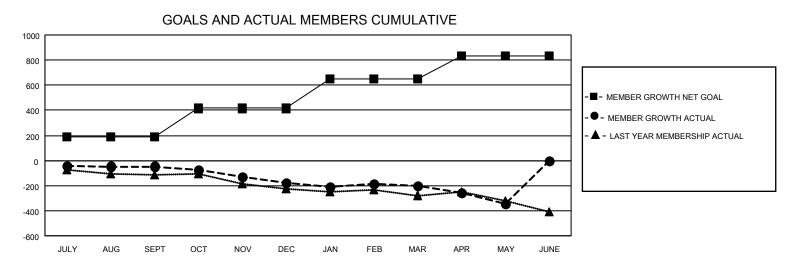

## LOCATION: OHIO

GMT: OPEN

GMT CA 1

| Clubs                 |               |           |               | Members               |                           |                         |                                                    |  |  |
|-----------------------|---------------|-----------|---------------|-----------------------|---------------------------|-------------------------|----------------------------------------------------|--|--|
| RESULTS FOR 2019-2020 |               |           |               | RESULTS FOR 2019-2020 |                           |                         |                                                    |  |  |
| QUARTER               | NEW CLUB GOAL | NEW CLUBS | DROPPED CLUBS | QUARTER               | IEMBER GROWTH NET<br>GOAL | MEMBER GROWTH<br>ACTUAL | DROPPED<br>MEMBERS ACTUAI<br>(including transfers) |  |  |
| JULY/AUG/SEPT         | 0             | 1         | 0             | JULY/AUG/SEP          | T 185                     | 205                     | 229                                                |  |  |
| OCT/NOV/DEC           | 2             | 0         | 2             | OCT/NOV/DEC           | 230                       | 179                     | 297                                                |  |  |
| JAN/FEB/MAR           | 3             | 1         | 3             | JAN/FEB/MAR           | 235                       | 263                     | 251                                                |  |  |
| APR/MAY/JUNE          | 1             | 0         | 2             | APR/MAY/JUNE          | 180                       | 46                      | 171                                                |  |  |

- CURRENT YEAR ACTUAL NEW CLUBS

- LAST YEAR ACTUAL NEW CLUBS

| DROPPED CLUBS: 7  |     | 195 CLUBS OF 394 ADDED 1 OR MORE | GENDER DISTRIBUTION        |                |       |
|-------------------|-----|----------------------------------|----------------------------|----------------|-------|
|                   |     | NEW MEMBERS                      | MALE                       | 7,710 (71.13%) |       |
|                   |     |                                  | FEMALE                     | 3,129 (28.87%) |       |
| DROPPED MEMBERS   |     |                                  |                            |                |       |
| DECEASED          | 183 | CLICK HERE FOR CUMULATIVE        | TOTAL FAMILY UNIT MEMBERS  |                | 2,145 |
| CLUB CANCELLED 36 |     | MEMBERSHIP DATA                  |                            |                |       |
| OTHER             | 729 |                                  | FAMILY MEMBERS PAYING HALF |                | 1,096 |
| TOTAL             | 948 |                                  | 0000                       |                |       |